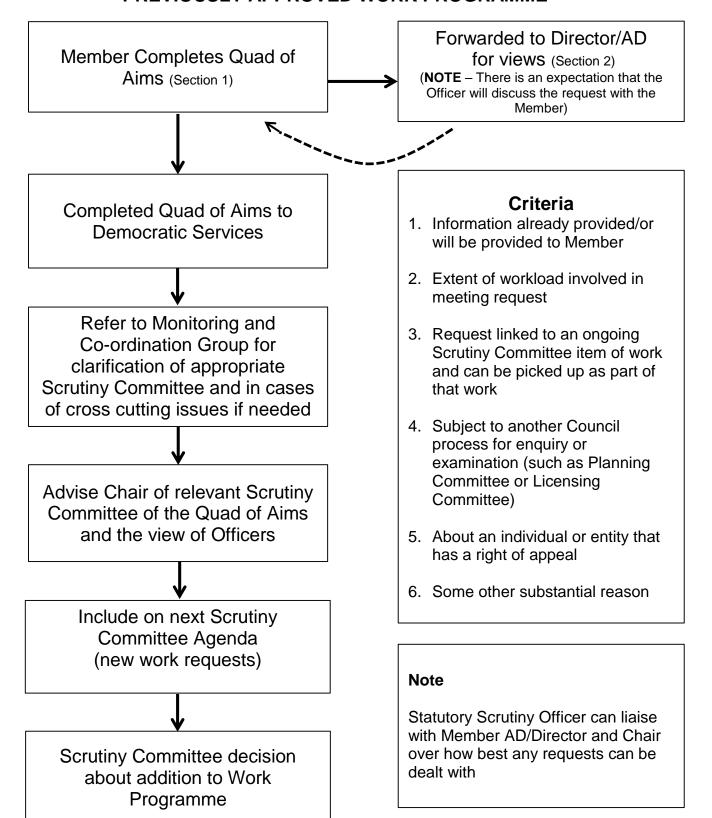

# Appendix 2 PROCESS FOR ADDING AN ITEM TO SCRUTINY COMMITTEE'S PREVIOUSLY APPROVED WORK PROGRAMME

#### **SECTION 1 TO BE COMPLETED BY MEMBERS**

**NOTE** – This document should only be completed if there is a clearly defined and significant outcome from any potential further work. This document should **not** be completed as a request for or understanding of information.

| REASON FOR REQUEST?                                         | RESOURCE (WHAT OFFICER SUPPORT WOULD YOU REQUIRE?) |
|-------------------------------------------------------------|----------------------------------------------------|
|                                                             |                                                    |
|                                                             |                                                    |
|                                                             |                                                    |
| PROCESS (HOW CAN SCRUTINY ACHIEVE THE ANTICIPATED OUTCOME?) | HOW WILL THE OUTCOME MAKE A DIFFERENCE?            |
|                                                             |                                                    |
|                                                             |                                                    |
|                                                             |                                                    |
| Signed Councillor                                           | Date                                               |

**SECTION 2 TO BE COMPLETED BY DIRECTORS/ASSISTANT DIRECTORS** 

## (NOTE – There is an expectation that Officers will discuss the request with the Member)

| (a) Is the information available elsewhere?  Yes                                                                                     |                                                                                                                                                                                                                                                                                                                                                                                                                                                                                                                             | Criteria                                                                                                                                                                                                                                                                                                                                                                                                                                                                    |
|--------------------------------------------------------------------------------------------------------------------------------------|-----------------------------------------------------------------------------------------------------------------------------------------------------------------------------------------------------------------------------------------------------------------------------------------------------------------------------------------------------------------------------------------------------------------------------------------------------------------------------------------------------------------------------|-----------------------------------------------------------------------------------------------------------------------------------------------------------------------------------------------------------------------------------------------------------------------------------------------------------------------------------------------------------------------------------------------------------------------------------------------------------------------------|
| If yes, please indicate where the information can be found (attach if possible and return with this document to Democratic Services) | 1.                                                                                                                                                                                                                                                                                                                                                                                                                                                                                                                          | Information already provided/or will be provided to Member                                                                                                                                                                                                                                                                                                                                                                                                                  |
| (b) Have you already provided the information to the Member or will you shortly be doing so?                                         | 2.                                                                                                                                                                                                                                                                                                                                                                                                                                                                                                                          | Extent of workload involved in meeting request                                                                                                                                                                                                                                                                                                                                                                                                                              |
| If the request is included in the Scrutiny Committee work programme what are the likely workload implications for you/your staff?    | 3.                                                                                                                                                                                                                                                                                                                                                                                                                                                                                                                          | Request linked to an ongoing Scrutiny Committee item of work and can be picked up as part of that work                                                                                                                                                                                                                                                                                                                                                                      |
| Can the request be included in an ongoing Scrutiny Committee item of work and picked up as part of that?                             | 4.                                                                                                                                                                                                                                                                                                                                                                                                                                                                                                                          | Subject to another<br>Council process for<br>enquiry or examination<br>(such as Planning<br>Committee or Licensing                                                                                                                                                                                                                                                                                                                                                          |
| Is there another Council process for enquiry or examination about the matter currently underway?                                     | 5.                                                                                                                                                                                                                                                                                                                                                                                                                                                                                                                          | Committee)  About an individual or entity that has a right of                                                                                                                                                                                                                                                                                                                                                                                                               |
| Has the individual or entity some other right of appeal?                                                                             | 6.                                                                                                                                                                                                                                                                                                                                                                                                                                                                                                                          | appeal  Some other substantial reason                                                                                                                                                                                                                                                                                                                                                                                                                                       |
| Is there any substantial reason (other than the above) why you feel it should not be included on the work programme?                 |                                                                                                                                                                                                                                                                                                                                                                                                                                                                                                                             |                                                                                                                                                                                                                                                                                                                                                                                                                                                                             |
|                                                                                                                                      | Democratic Services)  (b) Have you already provided the information to the Member or will you shortly be doing so?  If the request is included in the Scrutiny Committee work programme what are the likely workload implications for you/your staff?  Can the request be included in an ongoing Scrutiny Committee item of work and picked up as part of that?  Is there another Council process for enquiry or examination about the matter currently underway?  Has the individual or entity some other right of appeal? | Democratic Services)  (b) Have you already provided the information to the Member or will you shortly be doing so?  3. If the request is included in the Scrutiny Committee work programme what are the likely workload implications for you/your staff?  4. Can the request be included in an ongoing Scrutiny Committee item of work and picked up as part of that?  Is there another Council process for enquiry or examination about the matter currently underway?  5. |

### PLEASE RETURN TO DEMOCRATIC SERVICES